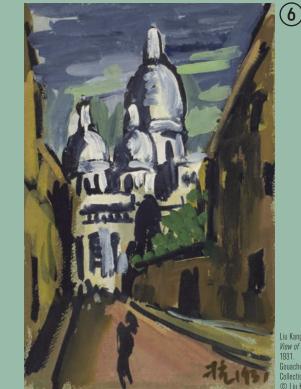

## (5)

ltakulla Kanae. 《赤衣の女》

Noman in Red Dress) 1929. Oil on canvas

116.8 × 80.3 cm

Liu Kang. *View of Sacré-Cœur.* 1931. Gouache on paper, 25 × 16.5 cm. Collection of the family of Liu Kang. © Liu Kang Family.