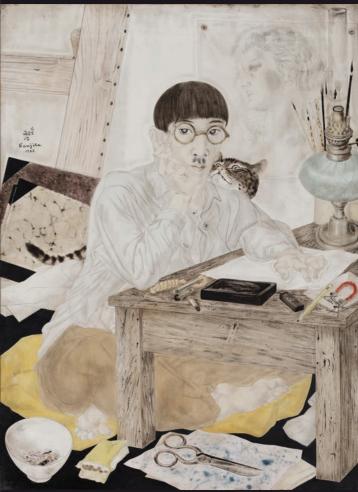

Foujita Tsuguharu 《猫のしる自画像》 *Autoportrait au chat* (Self-Portrait with Cat) 1926. Oil, pen and ink on canvas, 80.4 × 60.2 cm Gift of the artist in 1927 Collection of Musée des Beaux-Arts de Lyon © Fondation Foujita / ADARP, Paris, 2025 Image © MBA Lyon - Photo Martial Couderette. B 1435