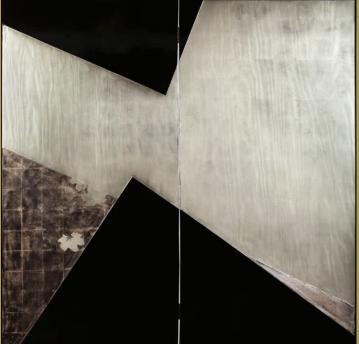

Hamanaka Katsu. *Composition*. c. 1930. Lacquer and gold leaf on wood; 2 panels, each 80 × 160 cm. Collection of Galerie Lefebvre. © ADAGP, Paris, 2025. Image courtesy of Galerie Lefebvre.