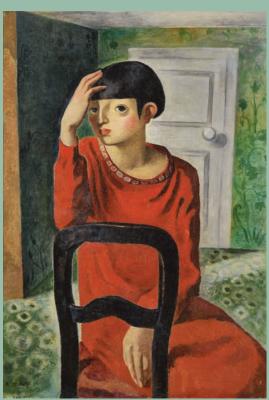

## (5)

ltakulla Kanae. 《赤衣の女》

Noman in Red Dress) 1929. Oil on canvas

116.8 × 80.3 cm

Liu Kang. *View of Sacré-Cœur.* 1931. Gouache on paper, 25 × 16.5 cm. Collection of the family of Liu Kang. © Liu Kang Family.