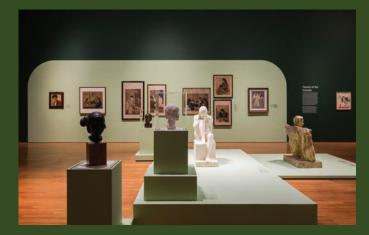

## CITY 2 APR-17 AUG 2025 OFHERS

City of Others: Asian Artists in Paris, 1920s-1940s is a groundbreaking exhibition that examines the art history of Paris from Asian perspectives. The exhibition compares the experiences of Asian artists in Paris during a dynamic period of time, featuring works by Asian artists like Foujita Tsuguharu, Georgette Chen, Lê Phổ, Liu Kang, Pai Un-soung, Itakulla Kanae and Hamanaka Katsu. These artists met people from different cultures (cultural "others") and were seen as outsiders ("others") themselves, leading to vibrant exchanges of aesthetics and ideas.

## ASIAN ARTISTS IN PARIS 1920s-1940s

nationalgallery.sg/CityOfOthers2025