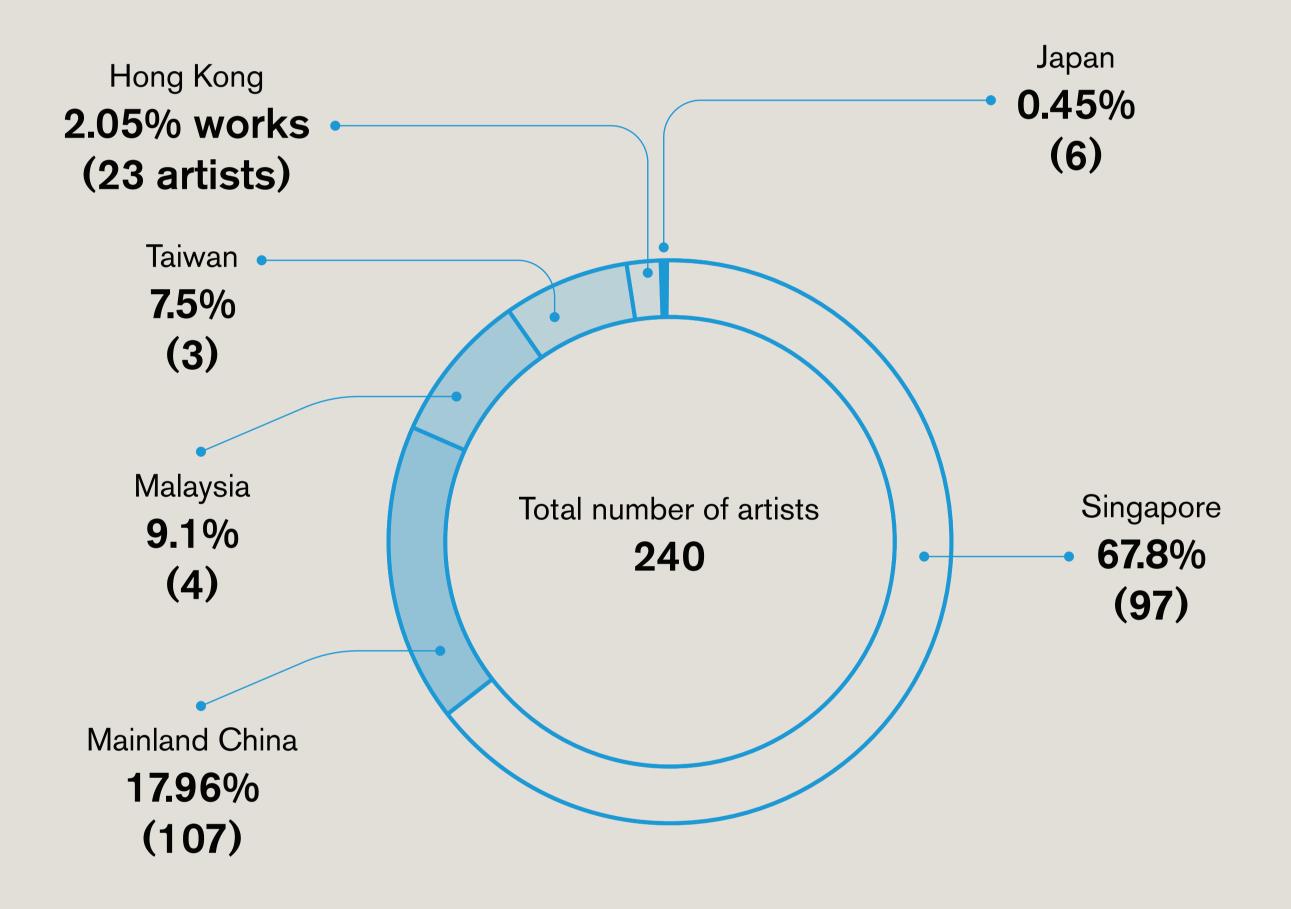

National Collection 8,910 (NC)

Ink 1,264 (13.98% of NC)

Chinese

447 (5.01%)

Ink

# **Works in Chinese Ink: Acquisition Methods**

Donation 655

Purchase 609

### **Breakdown of Artworks in Chinese Ink by Period** (for dated works only)

Pre-1911

1911-1949

1949-1969



#### Geographical association of Artworks in Chinese Ink



# **Works in Ink: Acquisition Methods**

Donation 203

Purchase 244

## Geographical association of Artworks Using Ink

Vietnam 65.32% works (26 artists)

Singapore **51.9% (40)** 

Malaysia **17% (5)** 



Japan **3.13% (13)** 

Myanmar **1.57% (3)** 

Mainland China **1.12% (1)** 

India **1.12% (5)** 

Lao People's Democratic Republic 0.89% (2)

Philippines **0.67% (3)** 

Cambodia 0.67% (1)

Germany 0.67% (1)

Taiwan **0.67% (1)** 

Thailand **0.45% (2)** 

Hong Kong 0.22% (1)

Netherlands 0.22% (1)