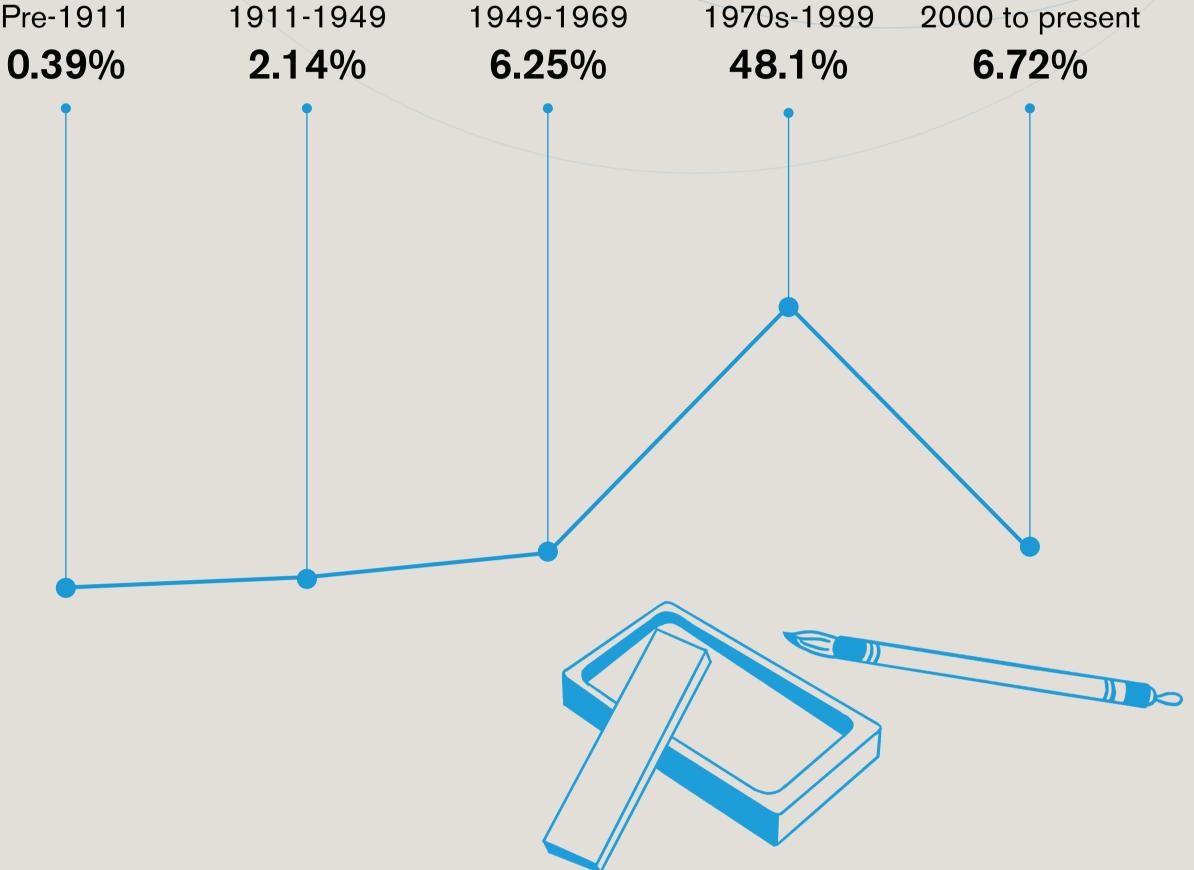

### **Breakdown of Artworks in Chinese Ink by Period** (for dated works only)

Pre-1911

1911-1949

1949-1969